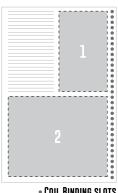

# PRINT MECHANICALS THE CREATIVE HANDBOOK

(1) QUARTER PAGE 2.25" (W) x 3.75" (H) NO BLEED

(2) HALF PAGE 4.625" (W) x 3.75" (H) NO BLEED

[3] FULL PAGE

LIVE: 4.625" (W) x 7.625" (H) TRIM: 5.375" (W) x 8.25" (H) BLEED: 5.875" (W) X 8.75" (H)

COIL BINDING SLOTS

CMYK COLOR SPACE 300 DPI SAVED AS .TIF OR .PDF

FULL PAGE ADS: SET DOCUMENT SIZE TO BLEED KEEP ALL TEXT WITHIN LIVE AREA DIMENSIONS DO NOT INCLUDE ANY PRINTER'S MARKS (CROPS, REGISTRATION, COLOR BARS, ETC.)