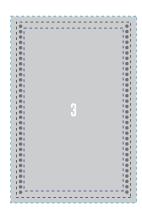

# PRINT MECHANICALS THE CREATIVE HANDBOOK

(1) QUARTER PAGE 2.25" (W) x 3.75" (H) NO BLEED

(2) HALF PAGE 4.625" (W) x 3.75" (H) NO BLEED

[3] FULL PAGE

LIVE: 4.625" (W) x 7.625" (H) TRIM: 5.375" (W) x 8.25" (H) BLEED: 5.875" (W) X 8.75" (H)